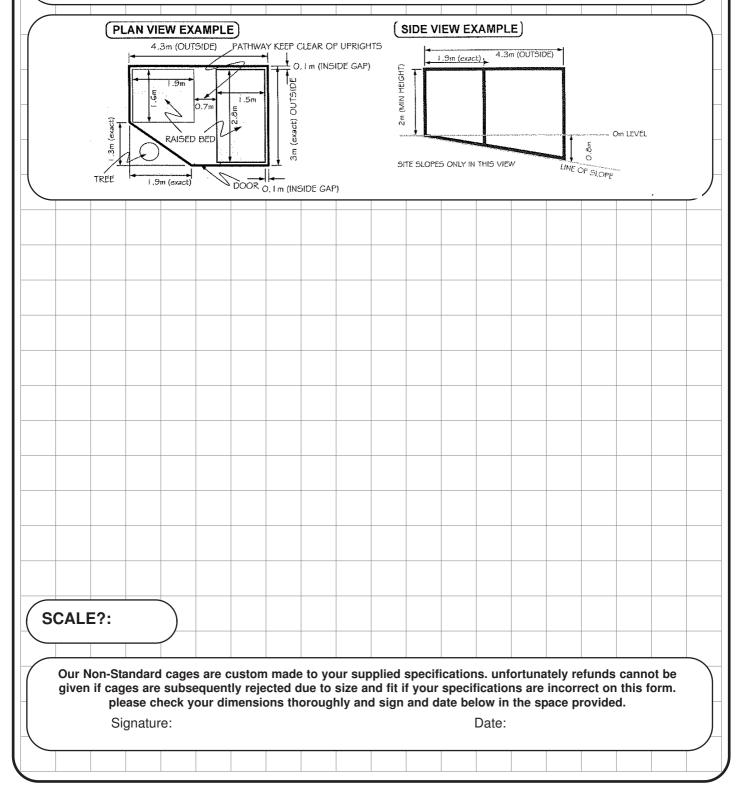

## **SCALE DRAWING**

Please draw a one dimensional sketch of your cage as seen from above, and if required from the sides for sloping sites. If exact dimensions are required for any of the measurements then please label them as "Exact". If you have important site features such as rasied beds, pathways or plants, then please include them and dimension them on your drawing. Indicate if necessary which side of a feature an upright should be positioned. Measurements can be in metres (m) or feet and inches (ft'in") - please coose and state your own scale. We have included two examples sketched below as a reference - use them to check that you haven't missed important information off your own drawing - only include side views if your site slopes signifcantly. Please make clear notes on your drawings stating whether they are PLAN or SIDE views.