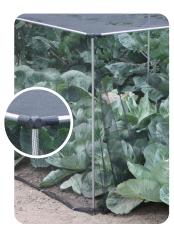

Build a variety of plant support frames

The NEW Harrod Slot & Lock® connectors — researched, designed and developed by the go-ahead company in their Suffolk factory — form one part of an impressive double act which offers reliable, cost effective protection and support to all manner of vegetable patch favourites. When teamed up with 16mm diameter x 1.2mm gauge aluminium tubing, the hi-tech connectors allow creative gardeners to construct climbing support frames or crop protection cages of almost any configuration to ensure birds and other pests don't get a look in when it comes to harvest time.

The benefits of the clever NEW Harrod Slot & Lock® connectors keep stacking up; they feature stainless steel tightening screws to alleviate that age-old temporary fruit and vegetable cage problem of framework falling apart or spinning; you'll find the two, three, four and five-way versions allow an almost limitless array of cages and support frames