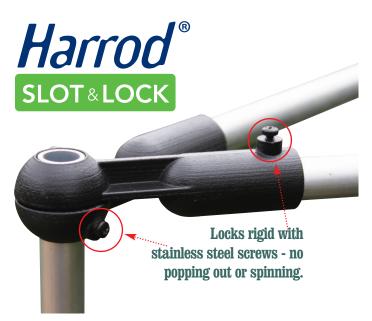

The benefits of the clever NEW Harrod Slot & Lock® connectors keep stacking up; they feature stainless steel tightening screws to alleviate that age-old temporary fruit and vegetable cage problem of framework falling apart or spinning; you'll find the two, three, four and five-way versions allow an almost limitless array of cages and support frames

to be created (up to a recommended 1.5m tall) and with a 30-180° angled connector also available, you'll find you can squeeze a frame into any odd-shaped corner of the garden.

The ABS tough plastic Harrod Slot & Lock® connectors with a matt black finish blends into the garden vista and if an 'invisible' cage is your thing, then the news that Harrod Horticultural's 16mm diameter aluminium tubing is available in powder coated matt black along with natural aluminium will be well received.