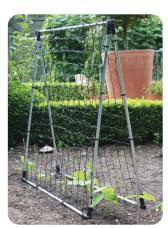

And it's not just connectors and tubing which form the NEW Harrod Slot & Lock® collection, as the cutting edge mail order business have done all the hard work for you in the shape of their ready-made cage kits, runner bean and pea support frames. With the flexible Harrod Slot & Lock® connector system, you can be sure all your crop protection and climbing support needs are safely covered!