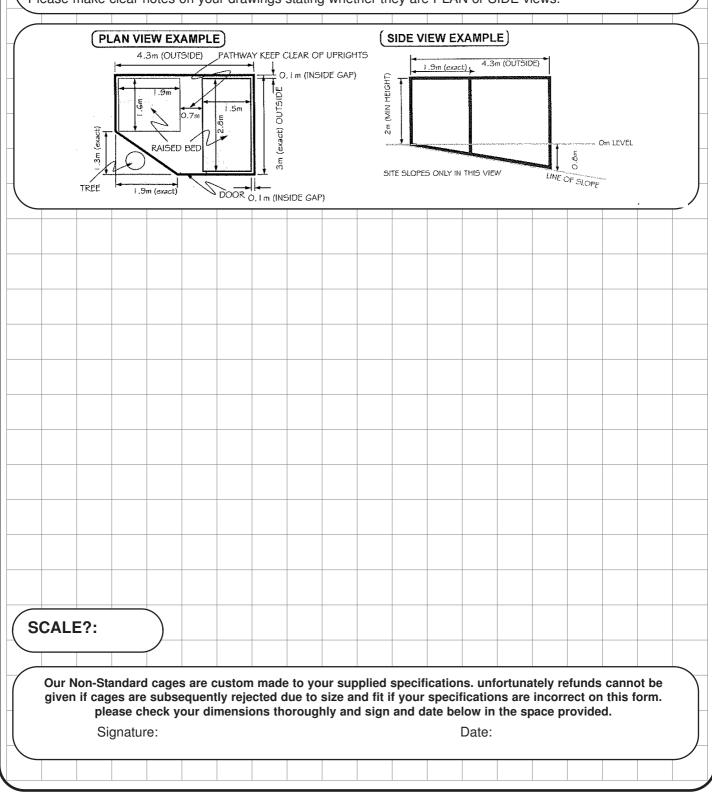

## SCALE DRAWING

Please draw a one dimensional sketch of your cage as seen from above, and if required from the sides for sloping sites. If exact dimensions are required for any of the measurements then please label them as "Exact". If you have important site features such as rasied beds, pathways or plants, then please include them and dimension them on your drawing. Indicate if necessary which side of a feature an upright should be positioned. Measurements can be in metres (m) or feet and inches (ft'in") - please coose and state your own scale. We have included two examples sketched below as a reference - use them to check that you haven't missed important information off your own drawing - only include side views if your site slopes signifcantly. Please make clear notes on your drawings stating whether they are PLAN or SIDE views.